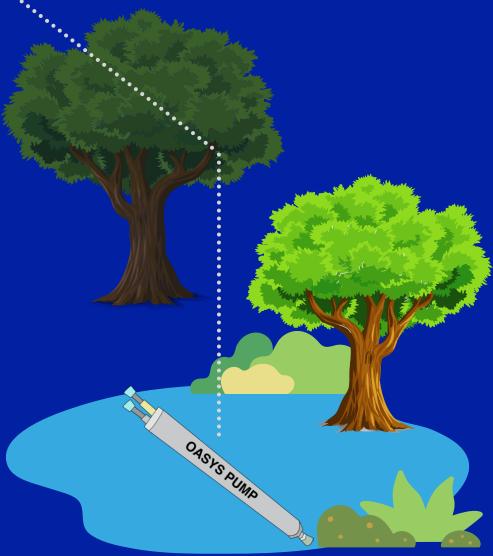

The design isn't just simple, it's foolproof.

25' Suction limit before 2020

Up to Suction limit with Oasys

OASYS PUMP

- Deep Well
- Underground Aquifer

- Pond
- Spring
- River
- Creek